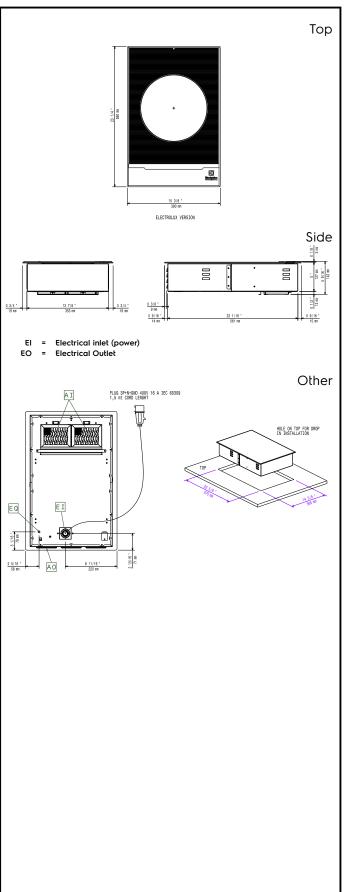

# Electric

| Supply voltage:          |                           |
|--------------------------|---------------------------|
| 600882 (E1HDDOMCT)       | 790 /15 \//7 ~b/50 60 LI- |
|                          | 380-415 V/3 ph/50-60 Hz   |
| Total Watts:             | 5 kW                      |
| Plug type:               | IEC/EN 60309-1/2          |
| Minimum Circuit Ampacity |                           |
| (MCA):                   | 16A                       |
| Kay Information.         |                           |

## Key Information:

External dimensions, Width:392 mmExternal dimensions, Depth:592 mmExternal dimensions, Height:127 mmNet weight:14 kg

The company reserves the right to make modifications to the products without prior notice. All information correct at time of printing.